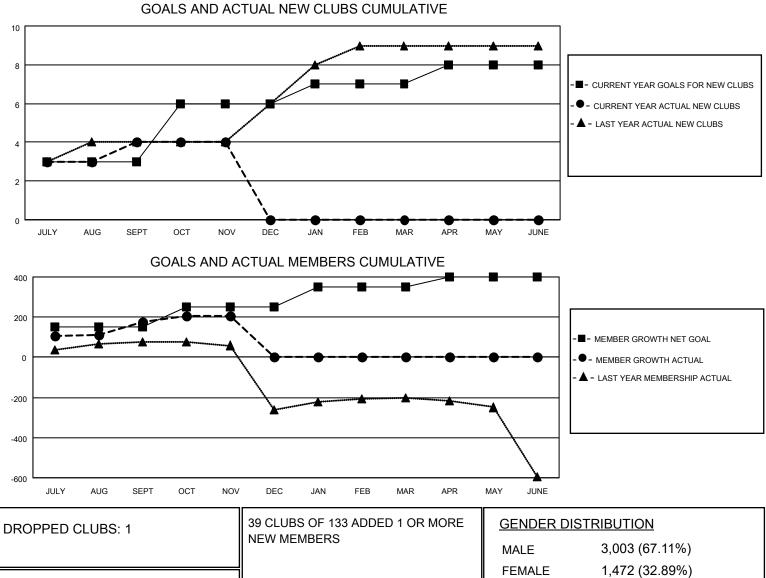

## LOCATION INDIA

District 322 E

Results as of: 11/30/2020

| Clubs                 |               |           |               | Members               |                           |                         |                                                    |  |
|-----------------------|---------------|-----------|---------------|-----------------------|---------------------------|-------------------------|----------------------------------------------------|--|
| RESULTS FOR 2020-2021 |               |           |               | RESULTS FOR 2020-2021 |                           |                         |                                                    |  |
| QUARTER               | NEW CLUB GOAL | NEW CLUBS | DROPPED CLUBS | QUARTER               | IEMBER GROWTH NET<br>GOAL | MEMBER GROWTH<br>ACTUAL | DROPPED<br>MEMBERS ACTUAL<br>(including transfers) |  |
| JULY/AUG/SEPT         | 3             | 4         | 1             | JULY/AUG/SEP1         | T 150                     | 238                     | 51                                                 |  |
| OCT/NOV/DEC           | 3             | 0         | 0             | OCT/NOV/DEC           | 100                       | 52                      | 21                                                 |  |
| JAN/FEB/MAR           | 1             | 0         | 0             | JAN/FEB/MAR           | 100                       | 0                       | 0                                                  |  |
| APR/MAY/JUNE          | 1             | 0         | 0             | APR/MAY/JUNE          | 50                        | 0                       | 0                                                  |  |

|                  |                           | MALE<br>FEMALE             | , , , , , , , , , , , , , , , , , , , , |       |
|------------------|---------------------------|----------------------------|-----------------------------------------|-------|
| DROPPED MEMBERS  |                           |                            | .,(000070)                              |       |
| DECEASED 8       | CLICK HERE FOR CUMULATIVE | TOTAL FAMILY UNIT MEMBERS  |                                         | 1,970 |
| CLUB CANCELLED 0 | MEMBERSHIP DATA           | FAMILY MEMBERS PAYING HALF |                                         | 1,078 |
| OTHER 64         |                           |                            |                                         |       |
| TOTAL 72         |                           |                            |                                         |       |